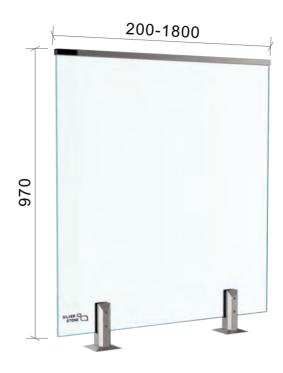

PREMIUM GLASS & HARDWARE

Drawing ID UC970

MATERIAL:

12mm Ultra Clear Toughened Glass

## CATALOGUE AND DESCRIPTION:

- > Glass Products
- > Balustrade Glass
- > UC970 Series